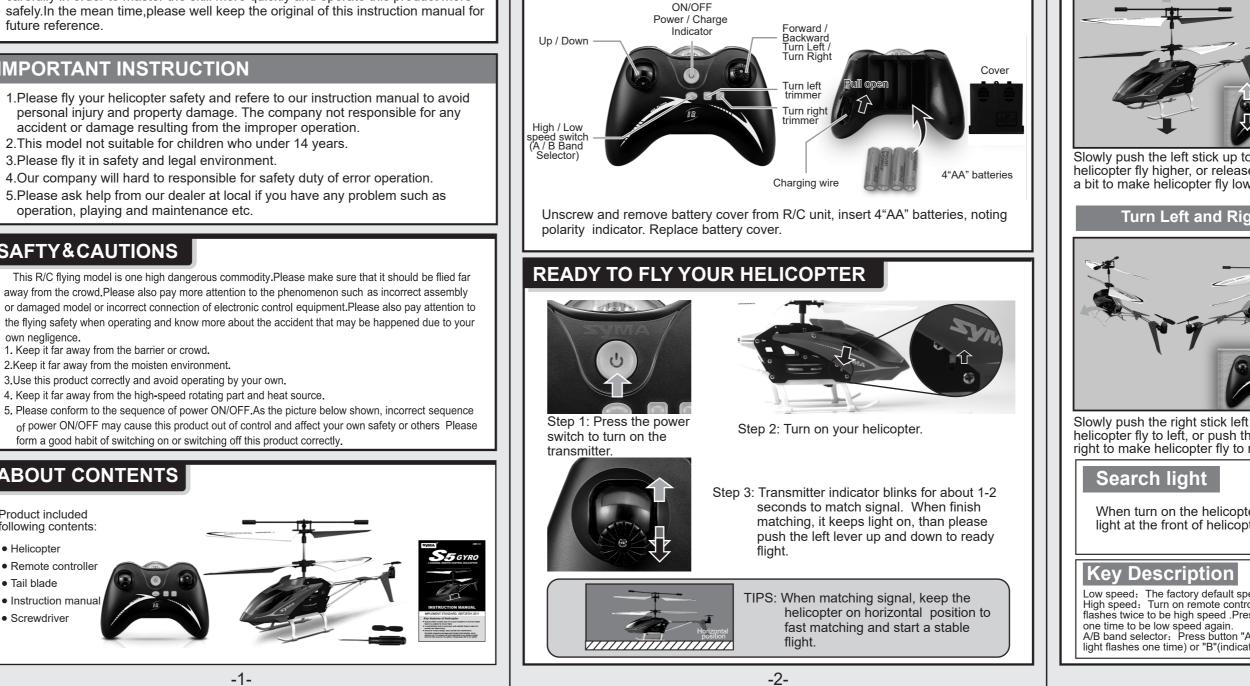

## SAFTY&CAUTIONS

This R/C flying model is one high dangerous commodity.Please make sure that it should be flied far away from the crowd.Please also pay more attention to the phenomenon such as incorrect assembly or damaged model or incorrect connection of electronic control equipment.Please also pay attention to the flying safety when operating and know more about the accident that may be happened due to your own negligence.

1. Keep it far away from the barrier or crowd.

- 2.Keep it far away from the moisten environment.
- 3.Use this product correctly and avoid operating by your own.
- 4. Keep it far away from the high-speed rotating part and heat source.

of power ON/OFF may cause this product out of control and affect your own safety or others Please form a good habit of switching on or switching off this product correctly.

## IMPLEMENT STANDARD: GB/T26701-2011 ABOUT CONTENTS

GET TO KNOW YOUR TRANSMITTER

**Battery Installation** 

**Remoter instruction** 

-3-

| <ul> <li>BATTERY CAUTIONS</li> <li>1.Don't use or leave the battery near a heat source such as fire or heater.</li> <li>2.Adult supervision is required when charging.</li> <li>3.After flying, don't charge batteries at once to avoid batteries too heat to cause to the fire, make sure it cool down before charging.</li> <li>4.Don't hit or let batteries fall down when charging to avoid inner short-circuit.</li> <li>5.After full charging, please take off charging wire in time, otherwise batteries will discharge and charge again, this way will shorten batteries service life.</li> </ul> | $\frac{16}{21} + \frac{17}{18} + \frac{17}{17} + \frac{17}{18} + \frac{17}{24} + \frac{17}{26} + 17$ | Body length: 230mm       Main blade diameter: 180mm         Body width: 40mm       Main motor code: \$6         Body high: 105mm       Battery: 3.7V 100 mAh Li-poly |
|-----------------------------------------------------------------------------------------------------------------------------------------------------------------------------------------------------------------------------------------------------------------------------------------------------------------------------------------------------------------------------------------------------------------------------------------------------------------------------------------------------------------------------------------------------------------------------------------------------------|--------------------------------------------------------------------------------------------------------------------------------------------------------------------------------------------------------------------------------------------------------------------------------------------------------------------------------------------------------------------------------------------------------------------------------------------------------------------------------------------------------------------------------------------------------------------------------------------------------------------------------------------------------------------------------------------------------------------------------------------------------------------------------------------------------------------------------------------------------------------------------------------------------------------------------------------------------------------------------------------------------------------------------------------------------------------------------------------------------------------------------------------------------------------------------------------------------------------------------------------------------------------------------------------------------------------------------------------------------------------------------------------------------------------------------------------------------------------------------------------------------------------------------------------------------------------------------------------------------------------------------------------------------------------------------------------------------------------------------------------------------------------------------------------------------------------------------------------------------------------------------------------------------------------------------------------------------------------------------------------------------------------------------------------------------------------------------------------------------------------------------------------------------------------------------------------------------------------------------------------------------------------------------------------------------------------------------------------------------------------------------------------------------------------------------------------------------------------------------------------------------------------------------------------------------------------------------------------------------------------------------------------------------------------------------------------------------------------------------------------------------------------------------------------------------------------------------------|----------------------------------------------------------------------------------------------------------------------------------------------------------------------|
| <ul> <li>MAINTENANCE BATTERIES</li> <li>1.keep the battery in a 18—25°C cool dry environment.</li> <li>2.To keep the batteries service life, don't make it discharge and charge repeatability, don't over discharge.</li> <li>3.Please make batteries full charging when keep in long-term.</li> <li>4.Regular check the batteries voltage, if the voltage lower than 3v, make it full charging.</li> </ul>                                                                                                                                                                                               | 02       Connector buckle       2       14       Up left aluminum<br>plate       1       26       Base rack       1         03       Balance Bar<br>metal parts       2       15       Up right aluminum<br>plate       1       27       Tail tube       1         04       Main shaft base       1       16       Down left<br>aluminum plate       1       28       Tail balancing       1         05       Top blades       2       17       Down left<br>aluminum plate       1       29       Tail dangling       1         06       Top blades base       1       18       Main stand       1       30       Tail dangling       1         08       2.0 stainless<br>steel pipe       1       20       Receiver board       1       32       Tail motor       1         10       Below blades       1       21       Main motor       2       33       Tail blade       1         11       Below blades       2       23       Motor teeth       2       35       Tail blade       1         11       Below blades       2       23       Motor teeth       2       35       Tail blade       1                                                                                                                                                                                                                                                                                                                                                                                                                                                                                                                                                                                                                                                                                                                                                                                                                                                                                                                                                                                                                                                                                                                                                                                                                                                                                                                                                                                                                                                                                                                                                                                                                                                                                                                                | FECECE E E E E E E E E E E E E E E E E E                                                                                                                             |
| -4-                                                                                                                                                                                                                                                                                                                                                                                                                                                                                                                                                                                                       | 12       2.5 stainless<br>steel pipe       1       24       Top blade gear       1       36         -5-                                                                                                                                                                                                                                                                                                                                                                                                                                                                                                                                                                                                                                                                                                                                                                                                                                                                                                                                                                                                                                                                                                                                                                                                                                                                                                                                                                                                                                                                                                                                                                                                                                                                                                                                                                                                                                                                                                                                                                                                                                                                                                                                                                                                                                                                                                                                                                                                                                                                                                                                                                                                                                                                                                                              | -7-                                                                                                                                                                  |