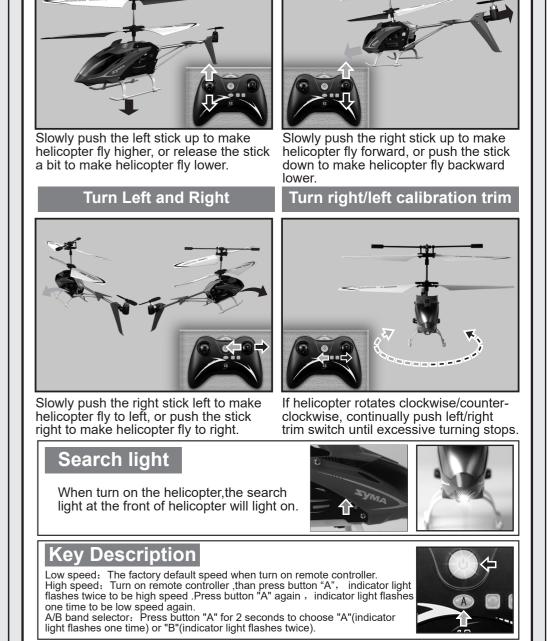

such as incorrect assembly or damaged model or incorrect connection of electronic control equipment.Please also pay attention to the flying safety when operating and know more about the accident that may be happened due to your own negligence.

1. Keep it far away from the barrier or crowd.

- 2.Keep it far away from the moisten environment.
- 3.Use this product correctly and avoid operating by your own.
- 4. Keep it far away from the high-speed rotating part and heat source.

of power ON/OFF may cause this product out of control and affect your own safety or others Please form a good habit of switching on or switching off this product correctly.

## IMPLEMENT STANDARD: GB/T26701-2011 ABOUT CONTENTS





GET TO KNOW YOUR TRANSMITTER

**Battery Installation** 

**Remoter instruction** 





-3-



| <ul> <li>BATTERY CAUTIONS</li> <li>1.Don't use or leave the battery near a heat source such as fire or heater.</li> <li>2.Adult supervision is required when charging.</li> <li>3.After flying, don't charge batteries at once to avoid batteries too heat to cause to the fire, make sure it cool down before charging.</li> <li>4.Don't hit or let batteries fall down when charging to avoid inner short-circuit.</li> <li>5.After full charging, please take off charging wire in time, otherwise batteries will discharge and charge again, this way will shorten batteries service life.</li> </ul> | $\frac{16}{21} + \frac{17}{18} + \frac{17}{17} + \frac{17}{18} + \frac{17}{24} + \frac{17}{26} + 17$ | Body length: 230mm       Main blade diameter: 180mm         Body width: 40mm       Main motor code