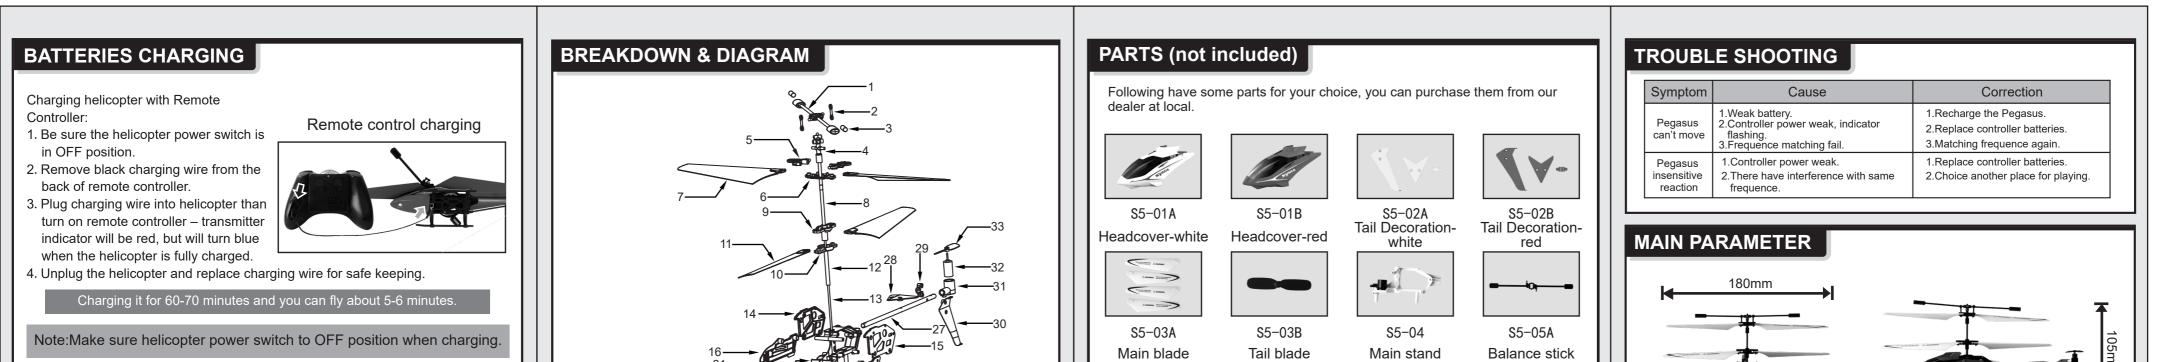

## IMPLEMENT STANDARD: GB/T26701-2011 ABOUT CONTENTS

GET TO KNOW YOUR TRANSMITTER

**Battery Installation** 

**Remoter instruction** 

-3-

| <ul> <li>BATTERY CAUTIONS</li> <li>1.Don't use or leave the battery near a heat source such as fire or heater.</li> <li>2.Adult supervision is required when charging.</li> <li>3.After flying, don't charge batteries at once to avoid batteries too heat to cause to the fire, make sure it cool down before charging.</li> <li>4.Don't hit or let batteries fall down when charging to avoid inner short-circuit.</li> <li>5.After full charging, please take off charging wire in time, otherwise batteries will discharge and charge again, this way will shorten batteries service life.</li> </ul> | $\frac{16}{21} + \frac{17}{18} + \frac{17}{17} + \frac{17}{18} + \frac{17}{24} + \frac{17}{26} + 17$ | Body length: 230mm       Main blade diameter: 180mm         Body width: 40mm       Main motor code: \$6         Body high: 105mm       Battery: 3.7V 100 mAh Li-poly |
|-----------------------------------------------------------------------------------------------------------------------------------------------------------------------------------------------------------------------------------------------------------------------------------------------------------------------------------------------------------------------------------------------------------------------------------------------------------------------------------------------------------------------------------------------------------------------------------------------------------|--------------------------------------------------------------------------------------------------------------------------------------------------------------------------------------------------------------------------------------------------------------------------------------------------------------------------------------------------------------------------------------------------------------------------------------------------------------------------------------------------------------------------------------------------------------------------------------------------------------------------------------------------------------------------------------------------------------------------------------------------------------------------------------------------------------------------------------------------------------------------------------------------------------------------------------------------------------------------------------------------------------------------------------------------------------------------------------------------------------------------------------------------------------------------------------------------------------------------------------------------------------------------------------------------------------------------------------------------------------------------------------------------------------------------------------------------------------------------------------------------------------------------------------------------------------------------------------------------------------------------------------------------------------------------------------------------------------------------------------------------------------------------------------------------------------------------------------------------------------------------------------------------------------------------------------------------------------------------------------------------------------------------------------------------------------------------------------------------------------------------------------------------------------------------------------------------------------------------------------------------------------------------------------------------------------------------------------------------------------------------------------------------------------------------------------------------------------------------------------------------------------------------------------------------------------------------------------------------------------------------------------------------------------------------------------------------------------------------------------------------------------------------------------------------------------------------------------|----------------------------------------------------------------------------------------------------------------------------------------------------------------------|
| <ul> <li>MAINTENANCE BATTERIES</li> <li>1.keep the battery in a 18—25°C cool dry environment.</li> <li>2.To keep the batteries service life, don't make it discharge and charge repeatability, don't over discharge.</li> <li>3.Please make batteries full charging when keep in long-term.</li> <li>4.Regular check the batteries voltage, if the voltage lower than 3v, make it full charging.</li> </ul>                                                                                                                                                                                               | 02       Connector buckle       2       14       Up left aluminum<br>plate       1       26       Base rack       1         03       Balance Bar<br>metal parts       2       15       Up right aluminum<br>plate       1       27       Tail tube       1         04       Main shaft base       1       16       Down left<br>aluminum plate       1       28       Tail balancing       1         05       Top blades       2       17       Down left<br>aluminum plate       1       29       Tail dangling       1         06       Top blades base       1       18       Main stand       1       30       Tail dangling       1         08       2.0 stainless<br>steel pipe       1       20       Receiver board       1       32       Tail motor       1         10       Below blades       1       21       Main motor       2       33       Tail blade       1         11       Below blades       2       23       Motor teeth       2       35       Tail blade       1         11       Below blades       2       23       Motor teeth       2       35       Tail blade       1                                                                                                                                                                                                                                                                                                                                                                                                                                                                                                                                                                                                                                                                                                                                                                                                                                                                                                                                                                                                                                                                                                                                                                                                                                                                                                                                                                                                                                                                                                                                                                                                                                                                                                                                | FECECE E E E E E E E E E E E E E E E E E                                                                                                                             |
| -4-                                                                                                                                                                                                                                                                                                                                                                                                                                                                                                                                                                                                       | 12       2.5 stainless<br>steel pipe       1       24       Top blade gear       1       36         -5-                                                                                                                                                                                                                                                                                                                                                                                                                                                                                                                                                                                                                                                                                                                                                                                                                                                                                                                                                                                                                                                                                                                                                                                                                                                                                                                                                                                                                                                                                                                                                                                                                                                                                                                                                                                                                                                                                                                                                                                                                                                                                                                                                                                                                                                                                                                                                                                                                                                                                                                                                                                                                                                                                                                              | -7-                                                                                                                                                                  |