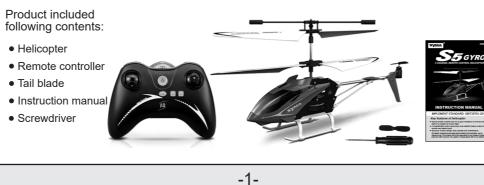

## IMPLEMENT STANDARD: GB/T26701-2011 ABOUT CONTENTS

GET TO KNOW YOUR TRANSMITTER

**Battery Installation** 

**Remoter instruction** 

-3-

| <ul> <li>BATTERY CAUTIONS</li> <li>1.Don't use or leave the battery near a heat source such as fire or heater.</li> <li>2.Adult supervision is required when charging.</li> <li>3.After flying, don't charge batteries at once to avoid batteries too heat to cause to the fire, make sure it cool down before charging.</li> <li>4.Don't hit or let batteries fall down when charging to avoid inner short-circuit.</li> <li>5.After full charging, please take off charging wire in time, otherwise batteries will discharge and charge again, this way will shorten batteries service life.</li> </ul> | $\frac{16}{21} + \frac{17}{18} + \frac{17}{17} + \frac{17}{18} + \frac{17}{24} + \frac{17}{26} + 17$ | Body length: 230mm       Main blade diameter: 180mm         Body width: 40mm       Main motor code: \$6         Body high: 105mm       Battery: 3.7V 100 mAh Li-poly |
|-----------------------------------------------------------------------------------------------------------------------------------------------------------------------------------------------------------------------------------------------------------------------------------------------------------------------------------------------------------------------------------------------------------------------------------------------------------------------------------------------------------------------------------------------------------------------------------------------------------|--------------------------------------------------------------------------------------------------------------------------------------------------------------------------------------------------------------------------------------------------------------------------------------------------------------------------------------------------------------------------------------------------------------------------------------------------------------------------------------------------------------------------------------------------------------------------------------------------------------------------------------------------------------------------------------------------------------------------------------------------------------------------------------------------------------------------------------------------------------------------------------------------------------------------------------------------------------------------------------------------------------------------------------------------------------------------------------------------------------------------------------------------------------------------------------------------------------------------------------------------------------------------------------------------------------------------------------------------------------------------------------------------------------------------------------------------------------------------------------------------------------------------------------------------------------------------------------------------------------------------------------------------------------------------------------------------------------------------------------------------------------------------------------------------------------------------------------------------------------------------------------------------------------------------------------------------------------------------------------------------------------------------------------------------------------------------------------------------------------------------------------------------------------------------------------------------------------------------------------------------------------------------------------------------------------------------------------------------------------------------------------------------------------------------------------------------------------------------------------------------------------------------------------------------------------------------------------------------------------------------------------------------------------------------------------------------------------------------------------------------------------------------------------------------------------------------------------|----------------------------------------------------------------------------------------------------------------------------------------------------------------------|
| <ul> <li>MAINTENANCE BATTERIES</li> <li>1.keep the battery in a 18—25°C cool dry environment.</li> <li>2.To keep the batteries service life, don't make it discharge and charge repeatability, don't over discharge.</li> <li>3.Please make batteries full charging when keep in long-term.</li> <li>4.Regular check the batteries voltage, if the voltage lower than 3v, make it full charging.</li> </ul>                                                                                                                                                                                               | 02       Connector buckle       2       14       Up left aluminum<br>plate       1       26       Base rack       1         03       Balance Bar<br>metal parts       2       15       Up right aluminum<br>plate       1       27       Tail tube       1         04       Main shaft base       1       16       Down left<br>aluminum plate       1       28       Tail balancing       1         05       Top blades       2       17       Down left<br>aluminum plate       1       29       Tail dangling       1         06       Top blades base       1       18       Main stand       1       30       Tail dangling       1         08       2.0 stainless<br>steel pipe       1       20       Receiver board       1       32       Tail motor       1         10       Below blades       1       21       Main motor       2       33       Tail blade       1         11       Below blades       2       23       Motor teeth       2       35       Tail blade       1         11       Below blades       2       23       Motor teeth       2       35       Tail blade       1                                                                                                                                                                                                                                                                                                                                                                                                                                                                                                                                                                                                                                                                                                                                                                                                                                                                                                                                                                                                                                                                                                                                                                                                                                                                                                                                                                                                                                                                                                                                                                                                                                                                                                                                | FECECE E E E E E E E E E E E E E E E E E                                                                                                                             |
| -4-                                                                                                                                                                                                                                                                                                                                                                                                                                                                                                                                                                                                       | 12       2.5 stainless<br>steel pipe       1       24       Top blade gear       1       36         -5-                                                                                                                                                                                                                                                                                                                                                                                                                                                                                                                                                                                                                                                                                                                                                                                                                                                                                                                                                                                                                                                                                                                                                                                                                                                                                                                                                                                                                                                                                                                                                                                                                                                                                                                                                                                                                                                                                                                                                                                                                                                                                                                                                                                                                                                                                                                                                                                                                                                                                                                                                                                                                                                                                                                              | -7-                                                                                                                                                                  |